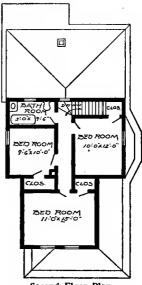

Design No. 2046

First Floor Plan

BED ROOM
II OXII O

CLOS

BED ROOM
II OXII C

Secood Floor Plan

Size: Width, 22 feet 6 inches; length, 30 feet, exclusive of porches

Blue prints consist of basement plan; roof plan; first and second floor plans; front, rear, two side elevations, wall sections and all necessary interior details. Specifications consist of about twenty pages of typewritten matter.